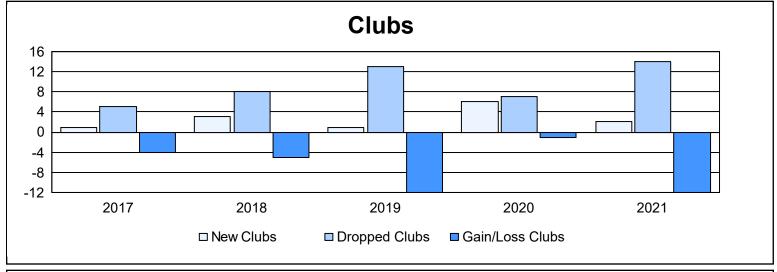

| Year      | New<br>Clubs | Dropped<br>Clubs | Gain/<br>Loss<br>Clubs | New<br>Members | Charter<br>Members | Reinstate<br>Members | Transfer<br>Members | Total<br>Member<br>Added | Total<br>Members<br>Dropped | Gain/<br>Loss<br>Members |
|-----------|--------------|------------------|------------------------|----------------|--------------------|----------------------|---------------------|--------------------------|-----------------------------|--------------------------|
| 2016-2017 | 1            | 5                | -4                     | 940            | 30                 | 26                   | 29                  | 1,025                    | 1,357                       | -332                     |
| 2017-2018 | 3            | 8                | -5                     | 967            | 62                 | 44                   | 62                  | 1,135                    | 1,437                       | -302                     |
| 2018-2019 | 1            | 13               | -12                    | 969            | 30                 | 27                   | 76                  | 1,102                    | 1,594                       | -492                     |
| 2019-2020 | 6            | 7                | -1                     | 910            | 148                | 55                   | 42                  | 1,155                    | 1,463                       | -308                     |
| 2020-2021 | 2            | 14               | -12                    | 517            | 55                 | 21                   | 20                  | 613                      | 1,328                       | -715                     |
| Average   | 3            | 9                | -7                     | 861            | 65                 | 35                   | 46                  | 1,006                    | 1,436                       | -430                     |